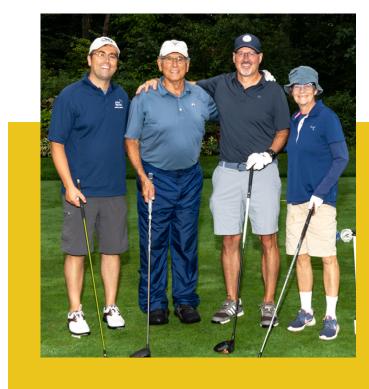

## Golf Classic

On Monday, August 22, 2022 128 golfers teed up at the Franklin Country Club for the 33rd annual Milford Regional Golf Classic.

With rain in the forecast, our players showed up with enthusiasm and excitement for a day on the course. Our volunteers ensured the rate of play ran smoothly as players enjoyed refreshments courtesy of Dunkin' Donuts and Oliva's Market. We would like to extend our deepest appreciation to our players, sponsors, and committee members whose efforts raised over \$180,000 in support of the highest priority needs of the Medical Center.