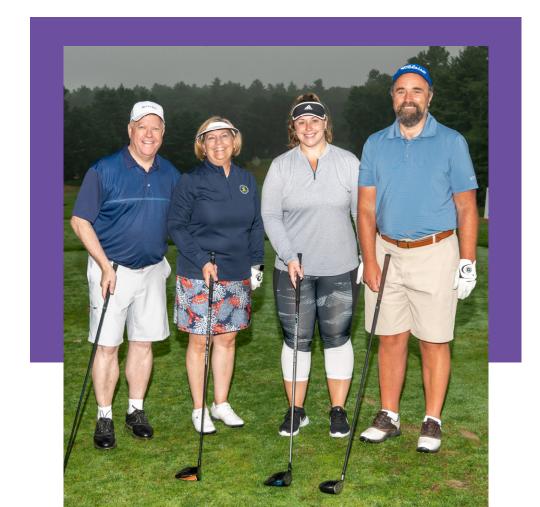

## Golf Classic

On Monday, August 22, 2022 128 golfers teed up at the Franklin Country Club for the 33rd annual Milford Regional Golf Classic.

With rain in the forecast, our players showed up with enthusiasm and excitement for a day on the course. Our volunteers ensured the rate of play ran smoothly as players enjoyed refreshments courtesy of Dunkin' Donuts and Oliva's Market. We would like to extend our deepest appreciation to our players, sponsors, and committee members whose efforts raised over \$180,000 in support of the highest priority needs of the Medical Center.