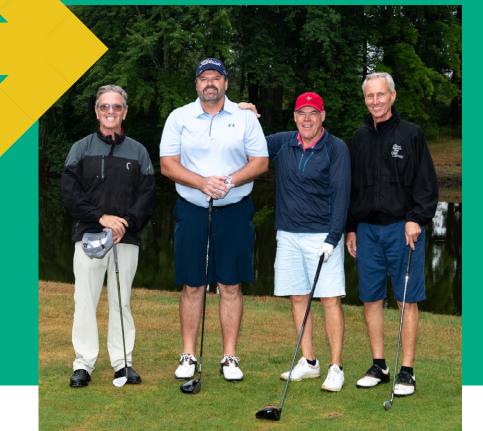

## Golf Classic

On Monday, August 22, 2022 128 golfers teed up at the Franklin Country Club for the 33rd annual Milford Regional Golf Classic.

With rain in the forecast, our players showed up with enthusiasm and excitement for a day on the course. Our volunteers ensured the rate of play ran smoothly as players enjoyed refreshments courtesy of Dunkin' Donuts and Oliva's Market. We would like to extend our deepest appreciation to our players, sponsors, and committee members whose efforts raised over \$180,000 in support of the highest priority needs of the Medical Center.