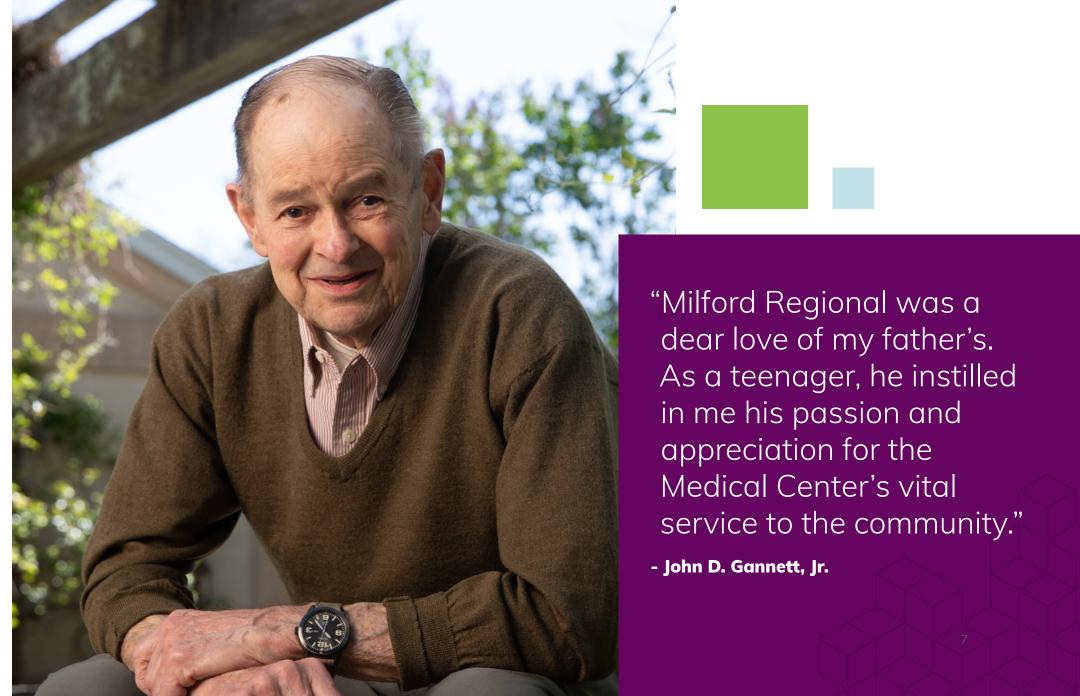

# CONTINUING A LEGACY OF SUPPORT AND GENEROSITY

"Milford Regional Medical Center is special to me," says Mendon resident John D. Gannett, Jr., who is proudly carrying on a generations-long family legacy of supporting the health of the local community. "I grew up watching Milford Regional grow. I have nothing but accolades for the Medical Center."

John is the great-grandson of Governor Eben Draper, who donated the buildings, land and finances needed to construct Milford Hospital in 1903. His grandmother Dorothy Draper Gannett and her siblings established the hospital's former nursing school. His uncle William and aunt Nancy served on the Board of Trustees for three decades, and John's father John D. Gannett, Sr.—for whom the John Draper Gannett Wing is named—oversaw remarkable advances at the Medical Center during his 20-year tenure as President of the Board of Trustees.

"Milford Regional was a dear love of my father's," says John. "As a teenager, he instilled in me his passion and appreciation for the Medical Center's vital service to the community."

John served in the U.S. Armed Forces as a demolitions' expert with the Army Corps of Engineers in the late 1950s. His parents served in the military, too. While stationed in Germany, he met his wife Ute, who was later a volunteer at Milford Regional Medical Center. The couple settled in Mendon following John's military service. After working at the Draper Corporation for about 10 years, John's professional career led him to the information technology field at Digital Corporation.